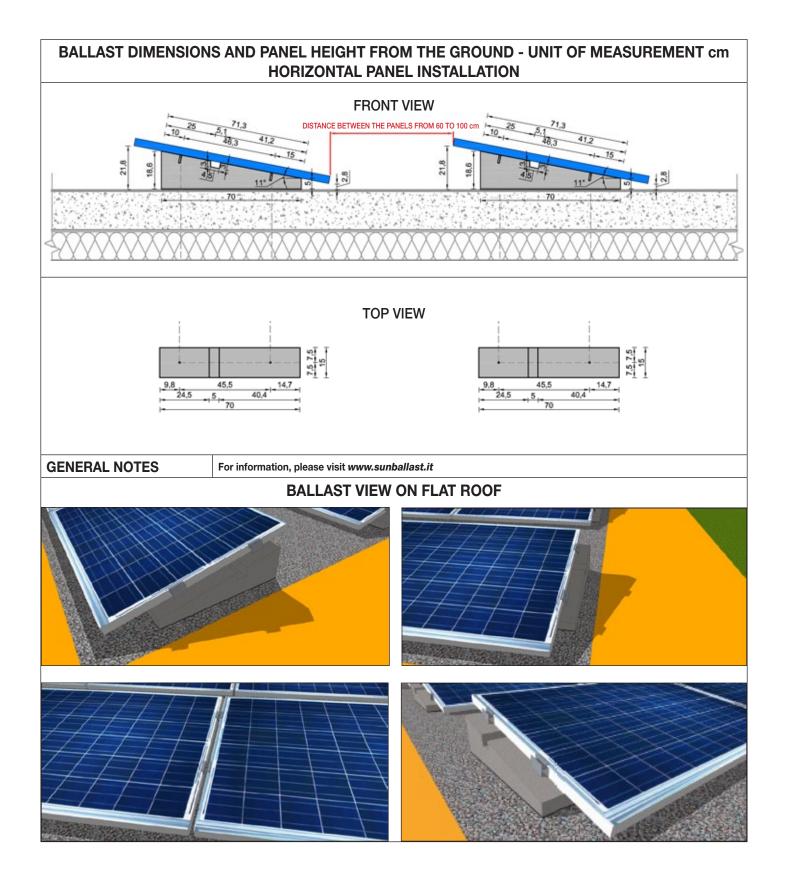

BASIC SOLAR SYSTEMS

| BALLAST WITH 11° ANGLE - Item 23011 |                                                                                                                                       |                                                     |                            |
|-------------------------------------|---------------------------------------------------------------------------------------------------------------------------------------|-----------------------------------------------------|----------------------------|
| SUN                                 |                                                                                                                                       |                                                     |                            |
| DESCRIPTION                         | Sun Ballast is mainly made of concrete, which ensures low wear over time and high resistance against the harshest weather conditions. |                                                     |                            |
|                                     |                                                                                                                                       |                                                     |                            |
| APPLICATION                         | Any type of flat or low-pitche materials or flooring.                                                                                 | d roof with up to 10° slope, on the ground, on con  | npacted grounds with inert |
| APPLICATION<br>MODULE TILT ANGLE    |                                                                                                                                       |                                                     | npacted grounds with inert |
|                                     | materials or flooring.                                                                                                                | d roof with up to 10° slope, on the ground, on com  |                            |
| MODULE TILT ANGLE                   | materials or flooring.                                                                                                                | d roof with up to 10° slope, on the ground, on corr | 24                         |

## PANEL INSTALLATION ON FLAT ROOFS