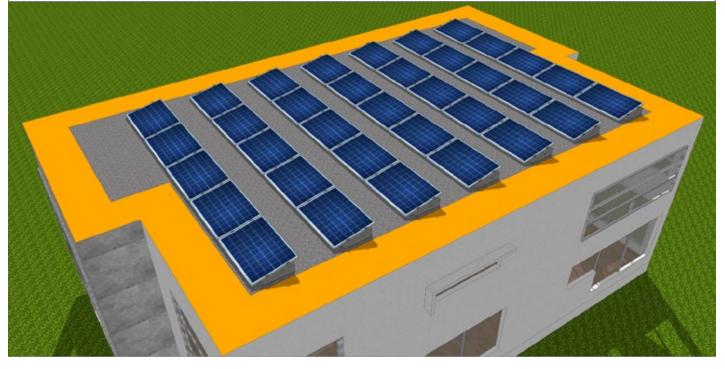

BASIC SOLAR SYSTEMS

| BALLAST WITH 11° ANGLE - Item 23011 |                                                                                                                                       |                                                     |                            |
|-------------------------------------|---------------------------------------------------------------------------------------------------------------------------------------|-----------------------------------------------------|----------------------------|
| SUN                                 |                                                                                                                                       |                                                     |                            |
| DESCRIPTION                         | Sun Ballast is mainly made of concrete, which ensures low wear over time and high resistance against the harshest weather conditions. |                                                     |                            |
|                                     |                                                                                                                                       |                                                     |                            |
| APPLICATION                         | Any type of flat or low-pitche materials or flooring.                                                                                 | d roof with up to 10° slope, on the ground, on con  | npacted grounds with inert |
| APPLICATION<br>MODULE TILT ANGLE    |                                                                                                                                       |                                                     | npacted grounds with inert |
|                                     | materials or flooring.                                                                                                                | d roof with up to 10° slope, on the ground, on com  |                            |
| MODULE TILT ANGLE                   | materials or flooring.                                                                                                                | d roof with up to 10° slope, on the ground, on corr | 24                         |